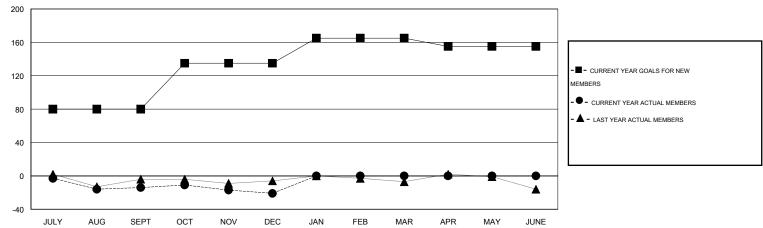

#### GOALS AND ACTUAL MEMBERS CUMULATIVE

| DROPPED CLUBS: 0  DROPPED MEMBERS |          | 25 CLUBS OF 46 ADDED 1 OR MORE<br>NEW MEMBERS | GENDER DISTRIBU<br>MALE<br>FEMALE     | TION<br>745 (69.69%)<br>324 (30.31%) |            |
|-----------------------------------|----------|-----------------------------------------------|---------------------------------------|--------------------------------------|------------|
| DECEASED CLUB CANCELLED           | 18<br>0  | CLICK HERE FOR HEALTH ASSESSMENT DATA         | FAMILY UNIT MEMBERS HEAD OF HOUSEHOLD |                                      | 224<br>111 |
| OTHER TOTAL                       | 63<br>81 |                                               | NON-HEAD OF HOUSEHOLD                 |                                      | 113        |

# LOCATION CALIFORNIA

|               |                  | Clubs             |                  |                  | Members               |                    |                                     |                    |                  |  |
|---------------|------------------|-------------------|------------------|------------------|-----------------------|--------------------|-------------------------------------|--------------------|------------------|--|
|               | RESU             | LTS FOR 2014-2015 | i                |                  | RESULTS FOR 2014-2015 |                    |                                     |                    |                  |  |
| QUARTER       | NEW CLUB<br>GOAL | NEW CLUBS         | DROPPED<br>CLUBS | NET<br>GAIN/LOSS | QUARTER               | NEW MEMBER<br>GOAL | CHARTER AND<br>NEW MEMBERS<br>ADDED | DROPPED<br>MEMBERS | NET<br>GAIN/LOSS |  |
| JULY/AUG/SEPT | 2                | 0                 | 0                | 0                | JULY/AUG/SEPT         | 80                 | 34                                  | 48                 | -14              |  |
| OCT/NOV/DEC   | 1                | 0                 | 0                | 0                | OCT/NOV/DEC           | 55                 | 26                                  | 33                 | -7               |  |
| JAN/FEB/MAR   | 1                | 0                 | 0                | 0                | JAN/FEB/MAR           | 30                 | 0                                   | 0                  | 0                |  |
| APR/MAY/JUNE  | 0                | 0                 | 0                | 0                | APR/MAY/JUNE          | -10                | 0                                   | 0                  | 0                |  |