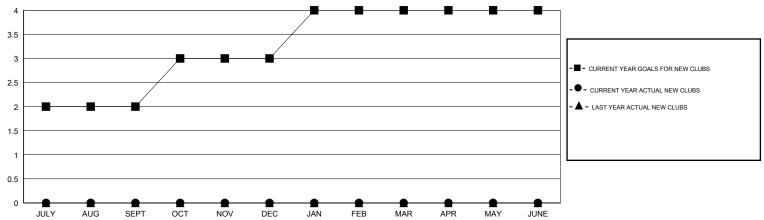

#### GOALS AND ACTUAL NEW CLUBS CUMULATIVE

# LOCATION CALIFORNIA

|               |                  | Clubs             |                  |                  | Members               |                    |                                     |                    |                  |  |
|---------------|------------------|-------------------|------------------|------------------|-----------------------|--------------------|-------------------------------------|--------------------|------------------|--|
|               | RESU             | LTS FOR 2014-2015 | i                |                  | RESULTS FOR 2014-2015 |                    |                                     |                    |                  |  |
| QUARTER       | NEW CLUB<br>GOAL | NEW CLUBS         | DROPPED<br>CLUBS | NET<br>GAIN/LOSS | QUARTER               | NEW MEMBER<br>GOAL | CHARTER AND<br>NEW MEMBERS<br>ADDED | DROPPED<br>MEMBERS | NET<br>GAIN/LOSS |  |
| JULY/AUG/SEPT | 2                | 0                 | 0                | 0                | JULY/AUG/SEPT         | 80                 | 34                                  | 48                 | -14              |  |
| OCT/NOV/DEC   | 1                | 0                 | 0                | 0                | OCT/NOV/DEC           | 55                 | 26                                  | 33                 | -7               |  |
| JAN/FEB/MAR   | 1                | 0                 | 0                | 0                | JAN/FEB/MAR           | 30                 | 0                                   | 0                  | 0                |  |
| APR/MAY/JUNE  | 0                | 0                 | 0                | 0                | APR/MAY/JUNE          | -10                | 0                                   | 0                  | 0                |  |